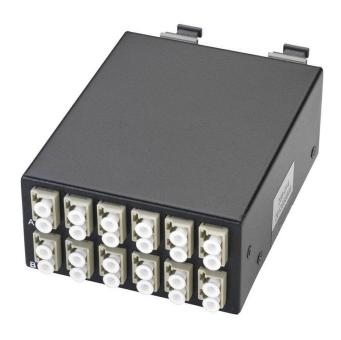

#### **Product Overview**

The Excelerator High Density 12 Duplex LC Fibre Optic MTP Cassette mounts directly into the Enbeam Fibre Optic Cassette Patch Panel for mounting into a 19" cabinet. This range of products have been designed and manufactured to support both the preterminated and the emerging 40/100 Gigabit Ethernet fibre optic installations. The cassettes are terminated with the superior quality US Conec Elite MTP connector. The 12 Duplex Port cassette has one MTP Elite connector on the rear.

### **Product Specifications**

| Feature                            | Values     |
|------------------------------------|------------|
| Suitable for number of fibre cores | 24         |
| With coupling/adapter              | yes        |
| Type of connector external         | LC-Duplex  |
| Type of connector interior         | MT/MPO     |
| Fibre type                         | Multi mode |
| APC-type                           | no         |
| Colour                             | Black      |