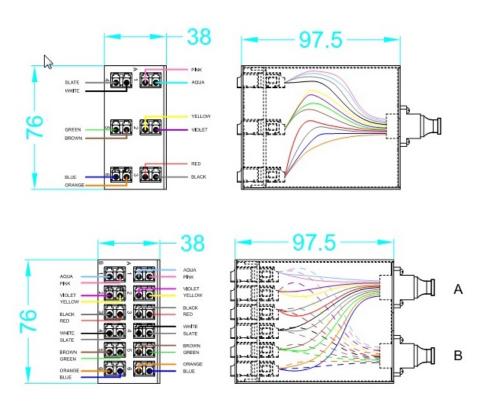

## **Additional specifications**

| Features             | Values            |
|----------------------|-------------------|
| Width                | 76mm              |
| Height               | 38mm              |
| Depth                | 97.5mm            |
| IP rating            | IP20              |
| Material Thickness   | 1.2mm             |
| Material             | cold rolled steel |
| Operating temprature | -40 to +80 °C     |

### **Product drawings**

Item Code: 208-014-MOD1