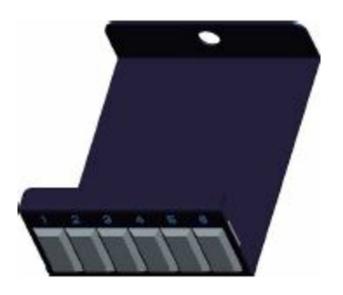

## **Product Overview**

Excel MTP adapter plate

## **Product Specifications**

| Feature                         | Values                 |
|---------------------------------|------------------------|
| With couplers                   | no                     |
| Suitable for number of couplers | 8                      |
| Suitable for type of fibre      | Multi mode/single mode |