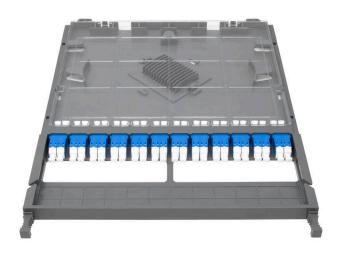

Excel Enbeam High Density 12 Port 24 Fibre LC OS2 Cassette Loaded with Duplex Adaptors

## **Product Overview**

The Excel LC High-Density cassette is designed for the Excel HD 1U panel, which has a capacity for 6 cassettes, offering up to 144 fibres per 1U. A range of cassettes are offered and can be mixed and matched as required to offer a highly dense and flexible system for both LC and MTP connectivity.

The cassettes can be inserted into the panel from the front or the rear and feature 2 physical stops, one installed and one for patching.

The panel also offers full and innovative patch cord management to the front and cable management to the rear.