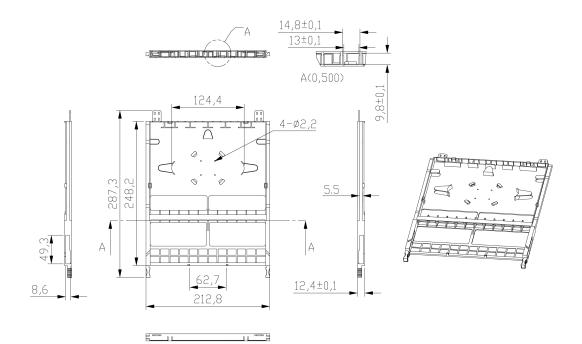

## Additional specifications

| Features             | Values                    |
|----------------------|---------------------------|
| Operating Temprature | -40 to +80 °C             |
| Capacity             | 24 LC-Fibres per cassette |
| Width                | 212.8mm                   |
| Height               | 12.4mm                    |
| Depth                | 287.3mm                   |
| Material Coating     | ABS UL94-V0               |
| Colour               | Grey                      |