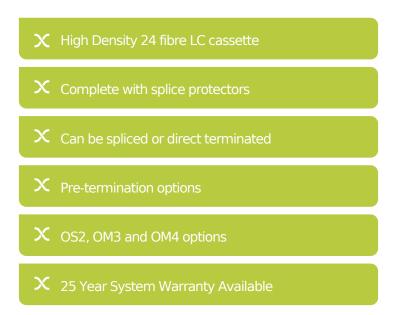

The LC cassettes can be spliced, direct terminated or pre-terminated offering a truly plug-n-play solution. The cassettes can be supplied with or without pigtails. See the part number table below for all options. The pigtails (if supplied) are 2 x 12-colours and loaded to TIA 598 colour standard.

### **Product Specifications**

| Feature                            | Values      |
|------------------------------------|-------------|
| Suitable for number of fibre cores | 42          |
| With coupling/adapter              | yes         |
| Type of connector external         | LC          |
| Type of connector interior         | LC          |
| Fibre type                         | Single mode |
| Colour                             | Grey        |

## Additional specifications

| Features             | Values                    |
|----------------------|---------------------------|
| Operating Temprature | -40 to +80 °C             |
| Capacity             | 24 LC-Fibres per cassette |
| Width                | 212.8mm                   |
| Height               | 12.4mm                    |
| Depth                | 287.3mm                   |
| Material Coating     | ABS UL94-V0               |
| Colour               | Grey                      |