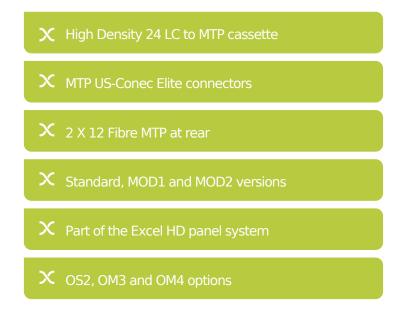

#### **Product Overview**

The Excel LC-MTP High-Density cassette is designed for the Excel HD 1U panel, which has a capacity for 6 cassettes, offering up to 144 fibres per 1U. A range of cassettes are offered and can be mixed and matched as required to offer a highly dense and flexible system for both LC and MTP connectivity.

The LC MTP cassettes come complete with LC Adaptors at the front and MTP couplers at the rear, with an MTP-LC fan-out fibre assembly installed & factory tested. The cassettes are available in OS2, OM3 and OM4, configured standard or MOD 1 or MOD2. See the part number table below for all options.

## **Product Specifications**

| Feature                            | Values     |
|------------------------------------|------------|
| Suitable for number of fibre cores | 24         |
| With coupling/adapter              | yes        |
| Type of connector external         | LC         |
| Type of connector interior         | MTP        |
| Fibre type                         | Multi mode |
| Colour                             | Grey       |