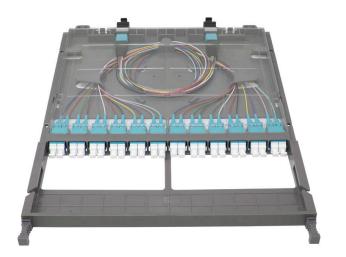

#### **Product Overview**

The Excel LC-MTP High-Density cassette is designed for the Excel HD 1U panel, which has a capacity for 6 cassettes, offering up to 144 fibres per 1U. A range of cassettes are offered and can be mixed and matched as required to offer a highly dense and flexible system for both LC and MTP connectivity.

The LC MTP cassettes come complete with LC Adaptors at the front and MTP couplers at the rear, with an MTP-LC fan-out fibre assembly installed & factory tested. The cassettes are available in OS2, OM3 and OM4, configured standard or MOD 1 or MOD2. See the part number table below for all options.

The cassettes can be inserted into the panel from the front or the rear and feature 2 physical stops, one installed and one for patching.

The panel also offers full and innovative patchcord management to the front and cable management to the rear.