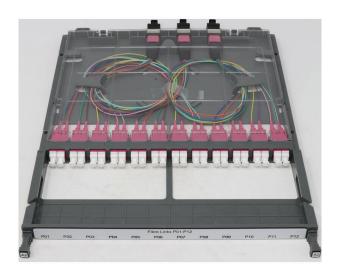

#### **Product Overview**

The Excel LC-MTP High-Density cassette is designed for the Excel HD 1U panel, which has a capacity for 6 cassettes, offering up to 144 fibres per 1U. A range of cassettes are offered and can be mixed and matched as required to offer a highly dense and flexible system for both LC and MTP connectivity.

The LC MTP cassettes come complete with LC Adaptors at the front and MTP couplers at the rear, with an MTP-LC fan-out fibre assembly installed & factory tested. The cassettes are available in OS2, OM3 and OM4, configured standard or MOD 1 or MOD2.

The cassettes can be inserted into the panel from the front or the rear and feature 2 physical stops, one installed and one for patching.

The panel also offers full and innovative patchcord management to the front and cable management to the rear.