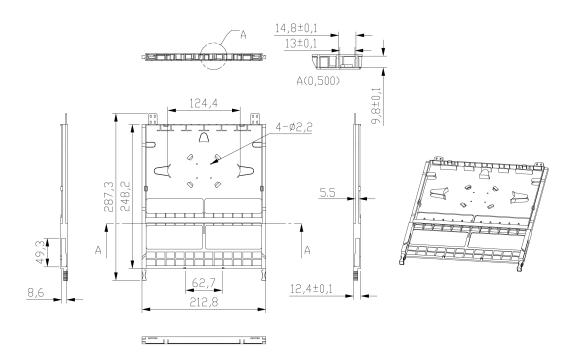

## **Additional specifications**

| Features             | Values                    |
|----------------------|---------------------------|
| Operating Temprature | -40 to +80 °C             |
| Capacity             | 24 LC-Fibres per cassette |
| Width                | 212.8mm                   |
| Height               | 12.4mm                    |
| Depth                | 287.3mm                   |
| Material Coating     | ABS UL94-V0               |
| Colour               | Grey                      |

## **Product drawing**