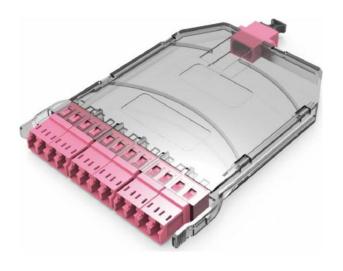

Item Code: 208-160-MOD1

- X High density 12 LC to MTP cassette
- X MTP US-Conec Elite connectors
- X 1x 12 Fibre MTP at rear
- X Standard pin configuration
- $oldsymbol{X}$  Part of the Excel HD panel system
- X OS2 and OM4 options

#### **Product Overview**

The Excel LC High-Density cassette is designed for the Excel HD 208-157, 208-158 and 208-159 panels, which have the capacity to hold 144, 288 and 576 fibres. A full range of cassettes are offered and can be mixed and matched as required to offer a highly dense and flexible system for both LC and MTP connectivity.

### **Product Specifications**

| Feature                            | Values     |
|------------------------------------|------------|
| Suitable for number of fibre cores | 12         |
| With coupling/adapter              | yes        |
| Type of connector external         | LC         |
| Type of connector interior         | LC         |
| Fibre type                         | Multi mode |
| Colour                             | Opaque     |