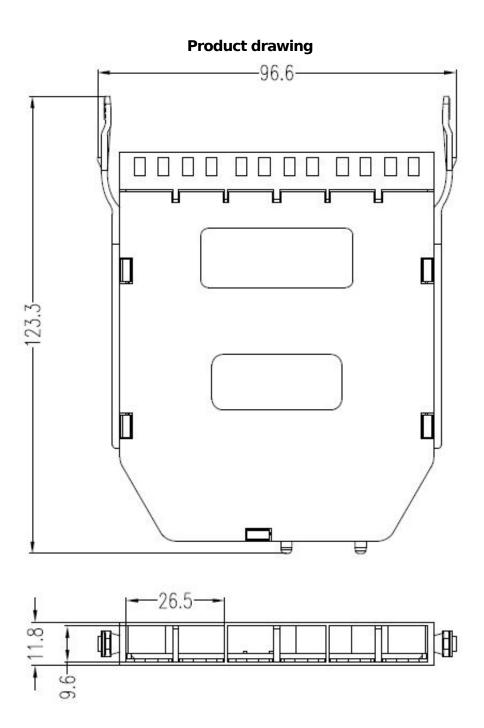

## **Additional specifications**

| Features                | Values               |
|-------------------------|----------------------|
| Number of adaptors      | 6                    |
| Fibre type              | OM4                  |
| MM MTP Typical/Max Loss | 0.1dB / 0.35dB       |
| MM LC Typical/Max Loss  | 0.15dB / 0.3dB       |
| MM MTP Return loss      | Less than -20dB      |
| MM LC Return loss       | Less than -30dB (PC) |
| Width                   | 96.6mm               |
| Depth                   | 123.3mm              |
| Height                  | 11.8mm               |
| Material                | ABS                  |
| Storage temprature      | -20 to +85°C         |
| Operating temprature    | -20 to +85°C         |