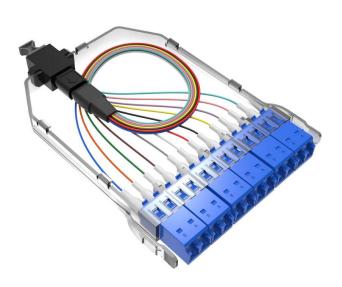

Item Code: 208-162

- X High density 12 LC to MTP cassette
- X MTP US-Conec Elite connectors
- X 1x 12 Fibre MTP at rear
- X Standard pin configuration
- $\mathbf{X}$  Part of the Excel HD panel system
- X OS2 and OM4 options

#### **Product Overview**

The Excel LC High-Density cassette is designed for the Excel HD 208-157, 208-158 and 208-159 panels, which have the capacity to hold 144, 288 and 576 fibres. A full range of cassettes are offered and can be mixed and matched as required to offer a highly dense and flexible system for both LC and MTP connectivity.

### **Product Specifications**

| Feature                            | Values      |
|------------------------------------|-------------|
| Suitable for number of fibre cores | 12          |
| With coupling/adapter              | yes         |
| Type of connector external         | LC          |
| Type of connector interior         | LC          |
| Fibre type                         | Single mode |
| Colour                             | Opaque      |