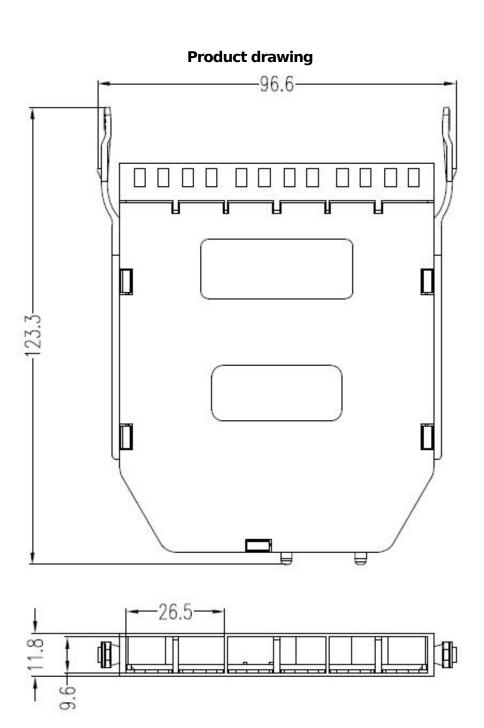

## **Additional specifications**

| Features                | Values                   |
|-------------------------|--------------------------|
| Number of adaptors      | 6                        |
| Fibre type              | OS2                      |
| SM MTP Typical/Max Loss | 0.1dB /0.35dB            |
| SM LC Typical/Max Loss  | 0.15dB / 0.3dB           |
| SM MTP Return loss      | Less than -60dB (Angled) |
| SM LC Return loss       | Less than -50dB (UPC)    |
| Width                   | 96.6mm                   |
| Depth                   | 123.3mm                  |
| Height                  | 11.8mm                   |
| Material                | ABS                      |
| Storage temprature      | -20 to +85°C             |
| Operating temprature    | -20 to +85°C             |