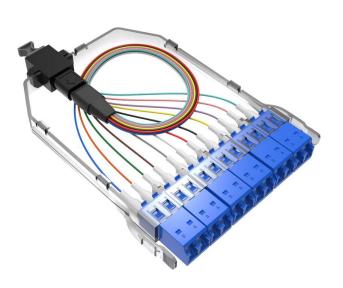

Item Code: 208-162-MOD1

- X High density 12 LC to MTP cassette
- X MTP US-Conec Elite connectors
- X 1x 12 Fibre MTP at rear
- X Standard pin configuration
- X Part of the Excel HD panel system
- X OS2 and OM4 options

#### **Product Overview**

The Excel LC High-Density cassette is designed for the Excel HD 208-157, 208-158 and 208-159 panels, which have the capacity to hold 144, 288 and 576 fibres. A full range of cassettes are offered and can be mixed and matched as required to offer a highly dense and flexible system for both LC and MTP connectivity.

### **Product Specifications**

| Feature                            | Values      |
|------------------------------------|-------------|
| Suitable for number of fibre cores | 12          |
| With coupling/adapter              | yes         |
| Type of connector external         | LC          |
| Type of connector interior         | LC          |
| Fibre type                         | Single mode |
| Colour                             | Opaque      |