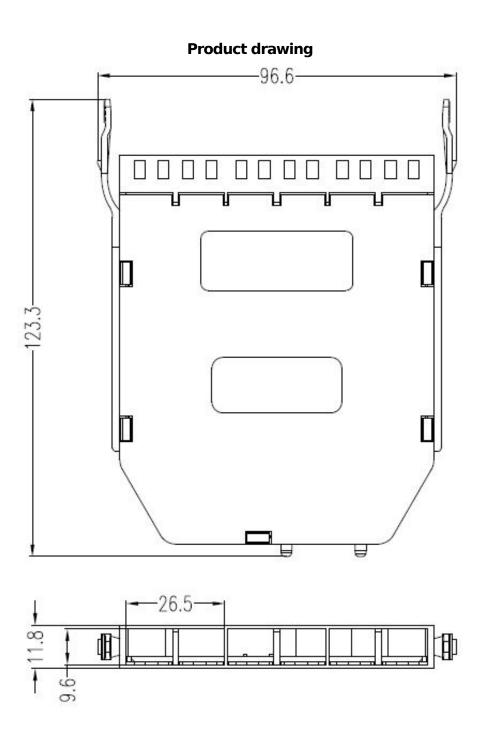

### **Additional specifications**

| Features                | Values                   |
|-------------------------|--------------------------|
| Number of adaptors      | 6                        |
| Fibre type              | OS2                      |
| SM MTP Typical/Max Loss | 0.1dB /0.35dB            |
| SM LC Typical/Max Loss  | 0.15dB / 0.3dB           |
| SM MTP Return loss      | Less than -60dB (Angled) |
| SM LC Return loss       | Less than -50dB (UPC)    |
| Width                   | 96.6mm                   |
| Depth                   | 123.3mm                  |
| Height                  | 11.8mm                   |
| Material                | ABS                      |
| Storage temprature      | -20 to +85°C             |
| Operating temprature    | -20 to +85°C             |