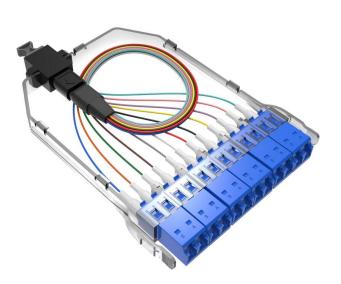

Item Code: 208-162-MOD2

- X High density 12 LC to MTP cassette
- X MTP US-Conec Elite connectors
- X 1x 12 Fibre MTP at rear
- X Standard pin configuration
- $oldsymbol{\mathsf{X}}$  Part of the Excel HD panel system
- X OS2 and OM4 options

#### **Product Overview**

The Excel LC High-Density cassette is designed for the Excel HD 208-157, 208-158 and 208-159 panels, which have the capacity to hold 144, 288 and 576 fibres. A full range of cassettes are offered and can be mixed and matched as required to offer a highly dense and flexible system for both LC and MTP connectivity.

### **Product Specifications**

| Feature                            | Values      |
|------------------------------------|-------------|
| Suitable for number of fibre cores | 12          |
| With coupling/adapter              | yes         |
| Type of connector external         | LC          |
| Type of connector interior         | LC          |
| Fibre type                         | Single mode |
| Colour                             | Opaque      |