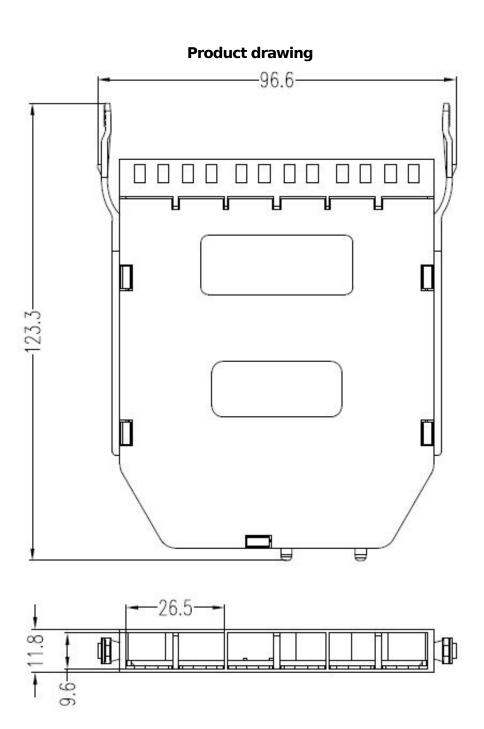

## **Additional specifications**

| Features                | Values                   |
|-------------------------|--------------------------|
| Number of adaptors      | 6                        |
| Fibre type              | OS2                      |
| SM MTP Typical/Max Loss | 0.1dB /0.35dB            |
| SM LC Typical/Max Loss  | 0.15dB / 0.3dB           |
| SM MTP Return loss      | Less than -60dB (Angled) |
| SM LC Return loss       | Less than -50dB (UPC)    |
| Width                   | 96.6mm                   |
| Depth                   | 123.3mm                  |
| Height                  | 11.8mm                   |
| Material                | ABS                      |
| Storage temprature      | -20 to +85°C             |
| Operating temprature    | -20 to +85°C             |