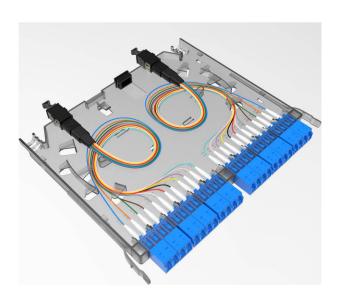

#### **Product Overview**

The Excel LC High-Density double width cassette is designed for the Excel HD 208-157-24, 208-158-24 and 208-159-24 panels, which have the capacity to hold 144, 288 and 576 fibres. A full range of cassettes are offered holding 24 fibres per cassette and can be mixed and matched as required to offer a highly dense and flexible system for both LC and MTP connectivity.

### **Product Specifications**

| Feature                            | Values      |
|------------------------------------|-------------|
| Suitable for number of fibre cores | 24          |
| With coupling/adapter              | yes         |
| Type of connector external         | LC          |
| Type of connector interior         | LC          |
| Fibre type                         | Single mode |
| Colour                             | Opaque      |