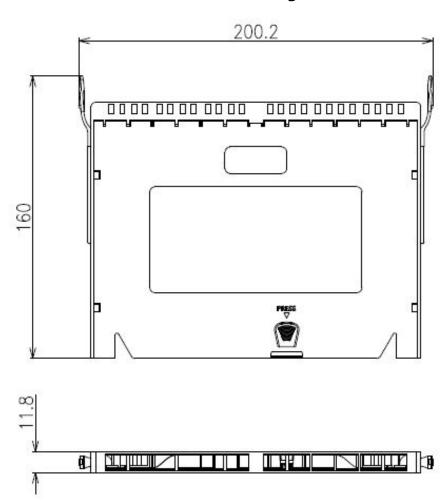

### **Additional specifications**

| Features                | Values                   |
|-------------------------|--------------------------|
| Number of adaptors      | 12                       |
| Fibre type              | OS2                      |
| SM MTP Typical/Max Loss | 0.1dB /0.35dB            |
| SM LC Typical/Max Loss  | 0.15dB / 0.3dB           |
| SM MTP Return loss      | Less than -60dB (Angled) |
| SM LC Return loss       | Less than -50dB (UPC)    |
| Width                   | 200.2mm                  |
| Depth                   | 160mm                    |
| Height                  | 11.8mm                   |
| Material                | ABS                      |
| Storage temprature      | -20 to +85°C             |
| Operating temprature    | -20 to +85°C             |

### **Product drawing**