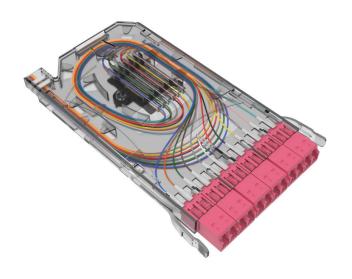

## Excel Enbeam HD 6P-12F-LC-OM4 Cassette Loaded with Pigtails

Item Code: 208-164

- X High density 12 LC cassette
- X Complete with splice protectors
- X Can be splices or direct terminated
- X Part of the Excel HD panel system
- X OS2 and OM4 options

## **Product Overview**

The Excel LC High-Density cassette is designed for the Excel HD 208-157, 208-158 and 208-159 panels, which have the capacity to hold 144, 288 and 576 fibres. A full range of cassettes are offered and can be mixed and matched as required to offer a highly dense and flexible system LC connectivity.

## **Part Number Table**

| Part Number | Description                                                 |
|-------------|-------------------------------------------------------------|
| 208-164     | Excel Enbeam HD 6P-12F-LC-OM4 Cassette Loaded with Pigtails |