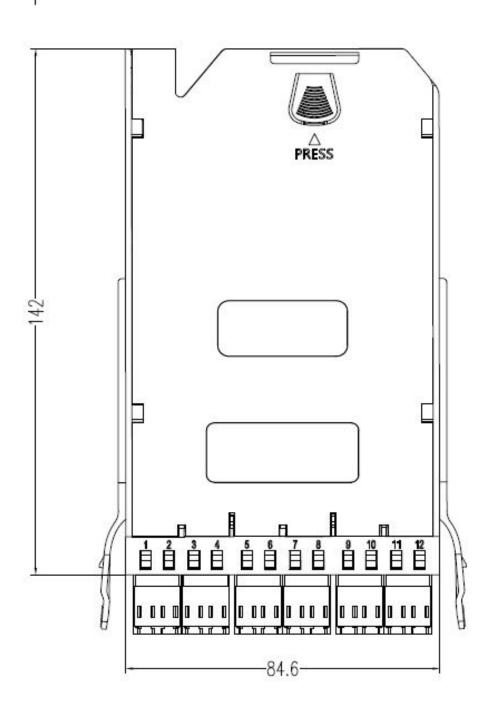

### Additional specifications

| Features               | Values                |
|------------------------|-----------------------|
| Number of adaptors     | 6                     |
| Fibre type             | OS2                   |
| SM LC Typical/Max Loss | 0.15dB / 0.3dB        |
| SM LC Return loss      | Less than -50dB (UPC) |
| Width                  | 84.6mm                |

## Item Code: 208-166

| Depth                | 142mm        |
|----------------------|--------------|
| Height               | 11.8mm       |
| Material             | ABS          |
| Storage temprature   | -20 to +85°C |
| Operating temprature | -20 to +85°C |