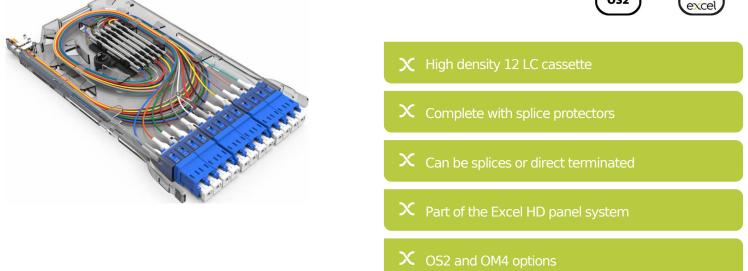

### **Product Overview**

The Excel LC High-Density cassette is designed for the Excel HD 208-157, 208-158 and 208-159 panels, which have the capacity to hold 144, 288 and 576 fibres. A full range of cassettes are offered and can be mixed and matched as required to offer a highly dense and flexible system LC connectivity.

### **Product Specifications**

| Feature                            | Values      |
|------------------------------------|-------------|
| Suitable for number of fibre cores | 12          |
| With coupling/adapter              | yes         |
| Type of connector external         | LC          |
| Type of connector interior         | LC          |
| Fibre type                         | Single mode |
| Colour                             | Black       |

### Additional specifications

| Features               | Values                |
|------------------------|-----------------------|
| Number of adaptors     | 6                     |
| Fibre type             | OS2                   |
| SM LC Typical/Max Loss | 0.15dB / 0.3dB        |
| SM LC Return loss      | Less than -50dB (UPC) |
| Width                  | 84.6mm                |