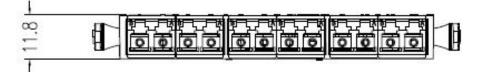

### Additional specifications

| Features               | Values                |
|------------------------|-----------------------|
| Number of adaptors     | 6                     |
| Fibre type             | OS2                   |
| SM LC Typical/Max Loss | 0.15dB / 0.3dB        |
| SM LC Return loss      | Less than -50dB (UPC) |
| Width                  | 84.6mm                |

## Item Code: 208-166

| Depth                | 142mm        |
|----------------------|--------------|
| Height               | 11.8mm       |
| Material             | ABS          |
| Storage temprature   | -20 to +85°C |
| Operating temprature | -20 to +85°C |