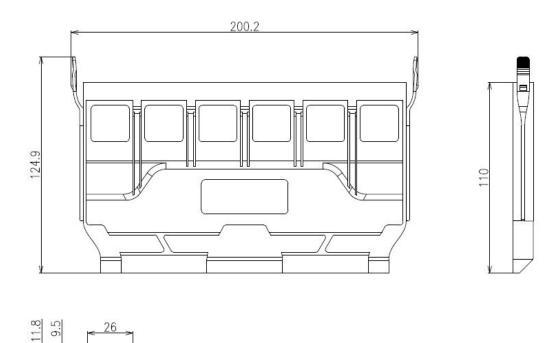

### **Additional specifications**

| Features                | Values                   |
|-------------------------|--------------------------|
| Number of adaptors      | 12                       |
| Fibre type              | OS2                      |
| SM MTP Typical/Max Loss | 0.1dB /0.35dB            |
| SM MTP Return loss      | Less than -60dB (Angled) |
| Width                   | 200.2mm                  |
| Depth                   | 124.9mm                  |

### **Product drawing**