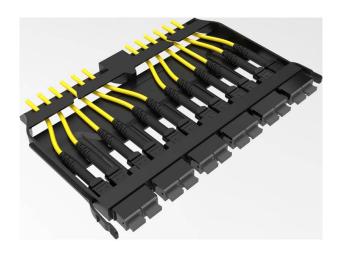

# Excel Enbeam HD 12 Port MTP Pass Through OS2 Cassette

Item Code: 208-169

X Part of the Excel HD panel system

X OS2 and OM4 options

X MTP US-Conec Elite connectors

### **Product Overview**

The Excel LC High-Density double width MTP pass through cassette is designed for the Excel HD 208-157-24, 208-158-24 and 208-159-24 panels. This cassette offers the ability to connect 12x MTP to 12x MTP

### **Product Specifications**

| Feature                            | Values     |
|------------------------------------|------------|
| Suitable for number of fibre cores | 144        |
| With coupling/adapter              | yes        |
| Type of connector external         | MTP        |
| Type of connector interior         | MTP        |
| Fibre type                         | Multi mode |
| Colour                             | Black      |