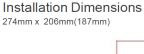

## **Product Specifications**

| Feature                         | Values      |
|---------------------------------|-------------|
| Surface mounted                 | yes         |
| Type of connector               | SC          |
| With couplers                   | yes         |
| Suitable for number of couplers | 24          |
| Suitable for type of fibre      | Single mode |
| IP-rating                       | IP55        |
| Ambient temperature             | -4060 °C    |
| Width                           | 237 mm      |
| Height                          | 317 mm      |
| Depth                           | 101 mm      |

## **Product drawing**

101

(al