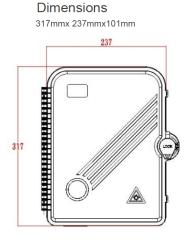

## **Product Specifications**

| Feature                         | Values      |
|---------------------------------|-------------|
| Surface mounted                 | yes         |
| Type of connector               | SC          |
| With couplers                   | yes         |
| Suitable for number of couplers | 24          |
| Suitable for type of fibre      | Single mode |
| IP-rating                       | IP55        |
| Ambient temperature             | -4060 °C    |
| Width                           | 237 mm      |
| Height                          | 317 mm      |
| Depth                           | 101 mm      |

## **Product drawing**

101

(al