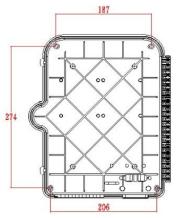

|
| Material             | ABS                                                   |
| Colour               | Grey RAL 7035                                         |
| Entry Cable Diameter | 10.35mm to 13.05mm                                    |
| Humidity             | 93% at 40 Degrees C                                   |
| Air Pressure         | 62kPa - 101kPa                                        |

### **Included accessories**

| Accessories         | Quantity |
|---------------------|----------|
| Splice protectors   | 24       |
| Nylon cable tie     | 10       |
| sealing plugs       | 24       |
| Wall fixings (sets) | 1        |

# Excel Enbeam IP55 Fibre Access Terminal Box with 12x Singlemode SC/UPC Simplex Adaptors

Item Code: 208-176



## **Product drawing**

101

(al







### **Part Number Table**

| Part Number | Description                                                                                    |
|-------------|------------------------------------------------------------------------------------------------|
| 208-173     | Excel Enbeam IP55 Fibre Access Terminal Box Unloaded up to 24x LC Dup. or 24x SC Sim. Adaptors |
| 208-174     | Excel Enbeam IP55 Fibre Access Terminal Box with 12x SC/APC Simplex Adaptors                   |
| 208-175     | Excel Enbeam IP55 Fibre Access Terminal Box with 24x SC/APC Simplex Adaptors                   |
| 208-176     | Excel Enbeam IP55 Fibre Access Terminal Box with 12x Singlemode SC/UPC Simplex Adaptors        |
| 208-177     | Excel Enbeam IP55 Fibre Access Terminal Box with 24x Singlemode SC/UPC Simple