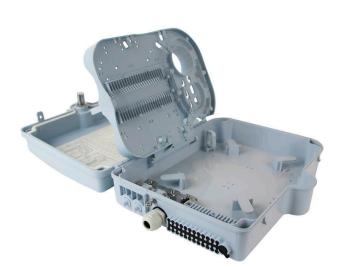

#### **Product Overview**

The Excel Enbeam IP55 Fibre Access Terminal Box has been designed to house 24 SC simplex connections within an IP55 rated housing. Suitable for internal and external applications with branch off cable entry, the hinged splice tray offers the ability to house plc splitters and up to 48 fusion splices.

## **Product Specifications**

| Feature                         | Values      |
|---------------------------------|-------------|
| Surface mounted                 | yes         |
| Type of connector               | SC          |
| With couplers                   | yes         |
| Suitable for number of couplers | 24          |
| Suitable for type of fibre      | Single mode |
| IP-rating                       | IP55        |
| Ambient temperature             | -4060 °C    |
| Width                           | 237 mm      |
| Height                          | 317 mm      |
| Depth                           | 101 mm      |