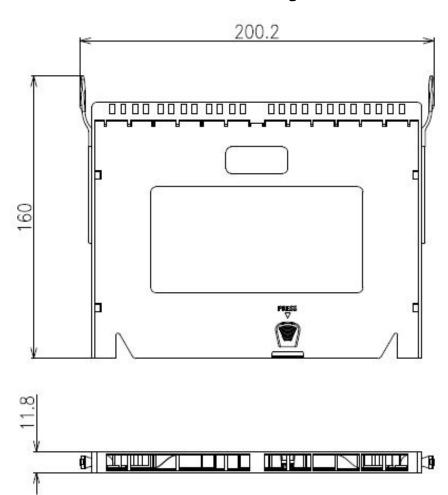

### **Additional specifications**

| Features                | Values               |
|-------------------------|----------------------|
| Number of adaptors      | 12                   |
| Fibre type              | OM4                  |
| MM MTP Typical/Max Loss | 0.1dB / 0.35dB       |
| MM LC Typical/Max Loss  | 0.15dB / 0.3dB       |
| MM MTP Return loss      | Less than -20dB      |
| MM LC Return loss       | Less than -30dB (PC) |
| Width                   | 200.2mm              |
| Depth                   | 160mm                |
| Height                  | 11.8mm               |
| Material                | ABS                  |
| Storage temprature      | -20 to +85°C         |
| Operating temprature    | -20 to +85°C         |

### **Product drawing**