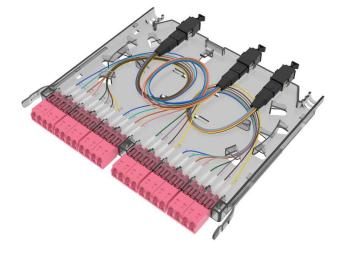

Item Code: 208-190

- X High density 24 LC to MTP cassette
- X MTP US-Conec Elite connectors
- 3x 8 Fibre MTP at rear
- X Standard pin configuration
- X Part of the Excel HD panel system
- X OS2 and OM4 options

#### **Product Overview**

The Excel LC High-Density double width cassette is designed for the Excel HD 208-157-24, 208-158-24 and 208-159-24 panels, which have the capacity to hold 144, 288 and 576 fibres. A full range of cassettes are offered holding 24 fibres per cassette and can be mixed and matched as required to offer a highly dense and flexible system for both LC and MTP connectivity.

Item Code: 208-190