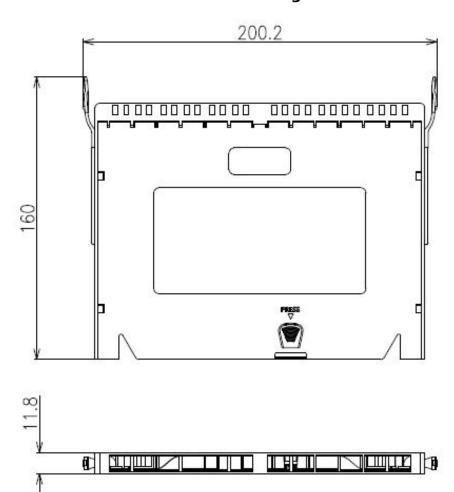

### **Additional specifications**

| Features                | Values                   |
|-------------------------|--------------------------|
| Number of adaptors      | 12                       |
| Fibre type              | OS2                      |
| SM MTP Typical/Max Loss | 0.1dB /0.35dB            |
| SM LC Typical/Max Loss  | 0.15dB / 0.3dB           |
| SM MTP Return loss      | Less than -60dB (Angled) |
| SM LC Return loss       | Less than -50dB (UPC)    |
| Width                   | 200.2mm                  |
| Depth                   | 160mm                    |
| Height                  | 11.8mm                   |
| Material                | ABS                      |
| Storage temprature      | -20 to +85°C             |
| Operating temprature    | -20 to +85°C             |
|                         |                          |

### **Product drawing**