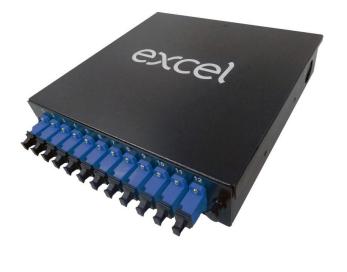

## Excel Enbeam 12 SC Simplex (12 Fibres) Singlemode DIN Rail Box Blue

#### **Product Overview**

The Enbeam DIN rail box has been designed to be wall or DIN rail mounted with the capacity to hold 12 to 24 fibres. The flexibility to use either tight buffered and loose tube makes this enclosure suitable for multiple applications. The hinged splice tray platform allows full and easy access to connections and enables storage of excess fibre whilst maintaining the correct bend radius.

#### **Product Specifications**

| Feature                         | Values      |
|---------------------------------|-------------|
| Surface mounted                 | yes         |
| Type of connector               | SC simplex  |
| With couplers                   | yes         |
| Suitable for number of couplers | 12          |
| Suitable for type of fibre      | Single mode |
| Outlet direction                | Straight    |
| With dust cover                 | yes         |
| IP-rating                       | IP20        |
| Ambient temperature             | -2085 °C    |