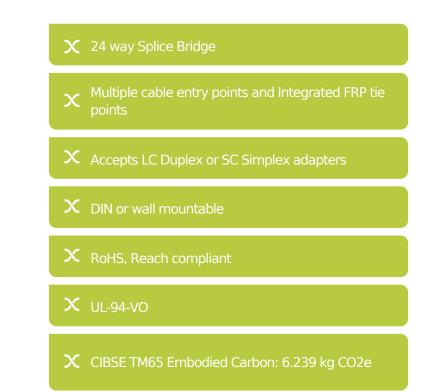

#### **Product Overview**

The Enbeam DIN rail box has been designed to be wall or DIN rail mounted with the capacity to hold 12 to 24 fibres. The flexibility to use either tight buffered and loose tube makes this enclosure suitable for multiple applications. The hinged splice tray platform allows full and easy access to connections and enables storage of excess fibre whilst maintaining the correct bend radius.

#### **Product Specifications**

| Feature                         | Values      |
|---------------------------------|-------------|
| Surface mounted                 | yes         |
| Type of connector               | SC simplex  |
| With couplers                   | yes         |
| Suitable for number of couplers | 12          |
| Suitable for type of fibre      | Single mode |
| Outlet direction                | Straight    |
| With dust cover                 | yes         |
| IP-rating                       | IP20        |
| Ambient temperature             | -2085 °C    |