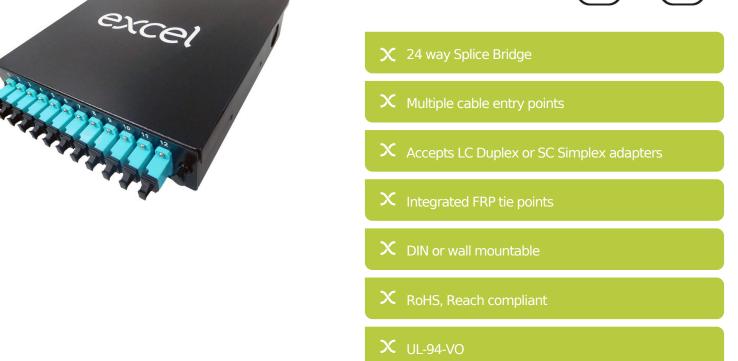

## **Product Overview**

The Enbeam DIN rail box has been designed to be wall or DIN rail mounted with the capacity to hold 12 to 24 fibres. The flexibility to use either tight buffered and loose tube makes this enclosure suitable for multiple applications. The hinged splice tray platform allows full and easy access to connections and enables storage of excess fibre whilst maintaining the correct bend radius.

## **Product Specifications**

| Feature                         | Values     |
|---------------------------------|------------|
| Surface mounted                 | yes        |
| Type of connector               | SC simplex |
| With couplers                   | yes        |
| Suitable for number of couplers | 12         |
| Suitable for type of fibre      | Multi mode |
| Outlet direction                | Straight   |
| With dust cover                 | yes        |
| IP-rating                       | IP20       |
| Ambient temperature             | -2085 °C   |
| Width                           | 180 mm     |

## **Part Number Table**

| Part Number | Description                                                              |
|-------------|--------------------------------------------------------------------------|
| 208-210     | Excel Enbeam 12 SC Simplex (12 Fibres) Singlemode DIN Rail Box Blue      |
| 208-211     | Excel Enbeam 12 SC/APC Simplex (12 Fibres) Singlemode DIN Rail Box Green |
| 208-212     | Excel Enbeam 12 SC Simplex (12 Fibres) Multimode DIN Rail Box Beige      |
| 208-213     | Excel Enbeam 12 SC Simplex (12 Fibres) Multimode DIN Rail Box Violet     |
| 208-214     | Excel Enbeam 12 SC Simplex (12 Fibres) Multimode DIN Rail Box Aqua       |
| 208-215     | Excel Enbeam 12 LC Duplex (24 Fibres) Singlemode DIN Rail Box Blue       |
| 208-216     | Excel Enbeam 12 LC/APC Duplex (24 Fibres) Singlemode DIN Rail Box Green  |
| 208-217     | Excel Enbeam 12 LC Duplex (24 Fibres) Multimode DIN Rail Box Beige       |
| 208-218     | Excel Enbeam 12 LC Duplex (24 Fibres) Multimode DIN Rail Box Violet      |
| 208-219     | Excel Enbeam 12 LC Duplex (24 Fibres) Multimode DIN Rail Box Aqua        |