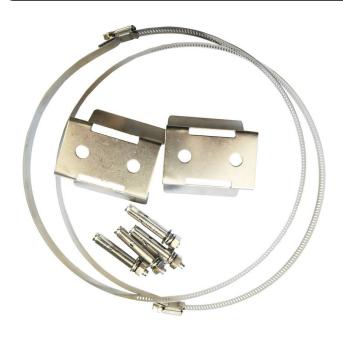

## Excel Enbeam Aerial Mounting Kit for FOSC 208-518 to 208-523

Item Code: 208-531

X Stainless steel

X RoHs compliant

## **Product Overview**

The Enbeam wall mounting brackets are for use with Enbeam FOSC enclosures 208-518 to 208-523, enabling the FOSC to be installed directly to any flat wall.

## **Part Number Table**

| Part Number | Description                                                    |
|-------------|----------------------------------------------------------------|
| 208-530     | Excel Enbeam Wall Mounting Bracket for FOSC 208-518 to 208-523 |
| 208-531     | Excel Enbeam Aerial Mounting Kit for FOSC 208-518 to 208-523   |