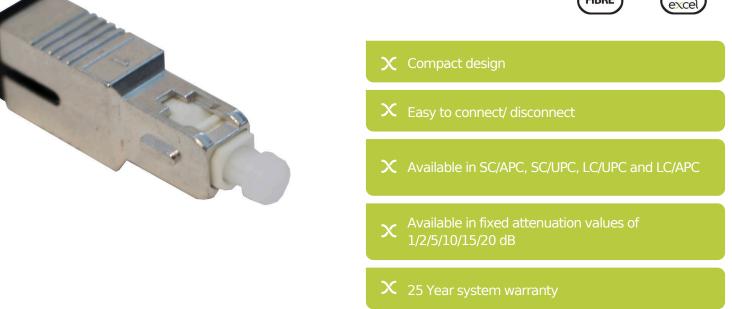

## **Product Overview**

The Excel Enbeam Fixed value attenuators are used to match signal power to receiver dynamic range in optical networks. The Excel range of singlemode high performance devices are designed to give accurate attenuation over a wide range of wavelengths.

The plug type configuration allows easy to use functionality 'straight out of the box'. This allows connection directly to the fibre patch cord, for insertion onto the adaptor.