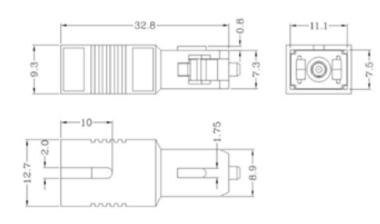

n     | 5 dB              |
| Ambient temperature    | -4075 °C          |
| Fibre type             | Single mode 9/125 |
| Connector connection 1 | SC                |

## Additional specifications

| Features                      | Values           |
|-------------------------------|------------------|
| Ferrule Type                  | Zirconia Ceramic |
| Operating Wavelength (nm)     | 1310nm, 1550nm   |
| Attenuation accuracy 1-5 dB   | ±0.5dB           |
| Attenuation accuracy 10 dB    | ±0.75dB          |
| Attenuation accuracy 15-20 dB | ±10% overall dB  |



# Item Code: 208-552

| Return loss (UPC) | ≥55dB       |
|-------------------|-------------|
| Return loss (APC) | ≥65dB       |
| Mating Durability | ≥1000 cycle |
| Housing           | Zinc Alloy  |

# **Product drawing**



## Standards

| Applicable standard                        | Detail                                                                                                                                                                                   |
|--------------------------------------------|------------------------------------------------------------------------------------------------------------------------------------------------------------------------------------------|
| RoHS-II/-III (2011/65/EU & 2015/863): 2023 | Our products, demonstrate full adherence to the<br>regulatory stipulations of the EU Directive 2011/65/EU<br>(RoHS-II) and its corresponding delegated directive<br>2015/863 (RoHS-III). |
| IEC 61754-1:2013                           | Fibre optic interconnecting devices