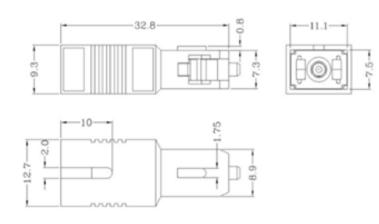

| 15 dB             |
| Ambient temperature    | -4075 °C          |
| Fibre type             | Single mode 9/125 |
| Connector connection 1 | SC                |

### Additional specifications

| Features                      | Values           |
|-------------------------------|------------------|
| Ferrule Type                  | Zirconia Ceramic |
| Operating Wavelength (nm)     | 1310nm, 1550nm   |
| Attenuation accuracy 1-5 dB   | ±0.5dB           |
| Attenuation accuracy 10 dB    | ±0.75dB          |
| Attenuation accuracy 15-20 dB | ±10% overall dB  |



# Item Code: 208-554

| Return loss (UPC) | ≥55dB       |
|-------------------|-------------|
| Return loss (APC) | ≥65dB       |
| Mating Durability | ≥1000 cycle |
| Housing           | Zinc Alloy  |

# **Product drawing**



## Standards

| Applicable standard                        | Detail                                                                                                                                                                          |
|--------------------------------------------|---------------------------------------------------------------------------------------------------------------------------------------------------------------------------------|
| RoHS-II/-III (2011/65/EU & 2015/863): 2023 | Our products, demonstrate full adherence to the regulatory stipulations of the EU Directive 2011/65/EU (RoHS-II) and its corresponding delegated directive 2015/863 (RoHS-III). |
| IEC 61754-1:2013                           | Fibre optic interconnecting devices and passive<br>components