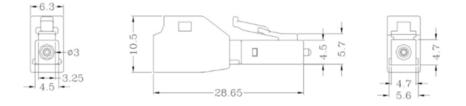

n     | 10 dB             |
| Ambient temperature    | -4075 °C          |
| Fibre type             | Single mode 9/125 |
| Connector connection 1 | LC/APC            |

## Additional specifications

| Features                      | Values           |
|-------------------------------|------------------|
| Ferrule Type                  | Zirconia Ceramic |
| Operating Wavelength (nm)     | 1310nm, 1550nm   |
| Attenuation accuracy 1-5 dB   | ±0.5dB           |
| Attenuation accuracy 10 dB    | ±0.75dB          |
| Attenuation accuracy 15-20 dB | ±10% overall dB  |



# Item Code: 208-571

| Return loss (UPC) | ≥55dB       |
|-------------------|-------------|
| Return loss (APC) | ≥65dB       |
| Mating Durability | ≥1000 cycle |
| Housing           | Zinc Alloy  |

# **Product drawing**



## Standards

| Applicable standard                        | Detail                                                                                                                                                                          |
|--------------------------------------------|---------------------------------------------------------------------------------------------------------------------------------------------------------------------------------|
| RoHS-II/-III (2011/65/EU & 2015/863): 2023 | Our products, demonstrate full adherence to the regulatory stipulations of the EU Directive 2011/65/EU (RoHS-II) and its corresponding delegated directive 2015/863 (RoHS-III). |
| IEC 61754-1:2013                           | Fibre optic interconnecting devices and passive<br>components