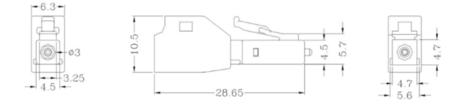

n     | 15 dB             |
| Ambient temperature    | -4075 °C          |
| Fibre type             | Single mode 9/125 |
| Connector connection 1 | LC/APC            |

## Additional specifications

| Features                      | Values           |
|-------------------------------|------------------|
| Ferrule Type                  | Zirconia Ceramic |
| Operating Wavelength (nm)     | 1310nm, 1550nm   |
| Attenuation accuracy 1-5 dB   | ±0.5dB           |
| Attenuation accuracy 10 dB    | ±0.75dB          |
| Attenuation accuracy 15-20 dB | ±10% overall dB  |



# Item Code: 208-572

| Return loss (UPC) | ≥55dB       |
|-------------------|-------------|
| Return loss (APC) | ≥65dB       |
| Mating Durability | ≥1000 cycle |
| Housing           | Zinc Alloy  |

# **Product drawing**



# Standards

| Applicable standard                        | Detail                                                                                                                                                                          |
|--------------------------------------------|---------------------------------------------------------------------------------------------------------------------------------------------------------------------------------|
| RoHS-II/-III (2011/65/EU & 2015/863): 2023 | Our products, demonstrate full adherence to the regulatory stipulations of the EU Directive 2011/65/EU (RoHS-II) and its corresponding delegated directive 2015/863 (RoHS-III). |
| IEC 61754-1:2013                           | Fibre optic interconnecting devices and passive<br>components -