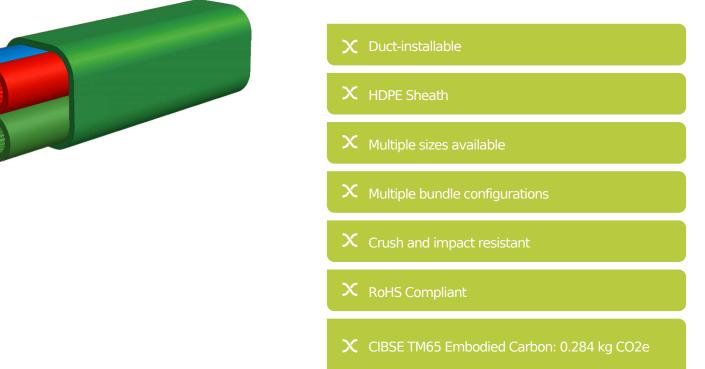

## **Product Overview**

Enbeam duct installable blowing tubes have been designed for direct installation into existing ducts to allow blown fibre to be distributed externally. All tube bundles are over-sheathed with High Density Polyethylene (HDPE) to withstand the friction when installing the micro ducts.

All internal tubes are colour coded for easy identification and have a low friction inner coating to reduce drag & maximise blowing distances. Tubes are easily broken out of the main sheath and can be branched-off using the Enbeam push-fit blown tube connectors. The tubes are supplied on disposable wooden drums and capped at both ends to prevent ingress of moisture or contamination.

## **Product Specifications**

| Feature             | Values  |
|---------------------|---------|
| Suitable for        | Outdoor |
| Halogen free        | no      |
| Outer sheath colour | Green   |