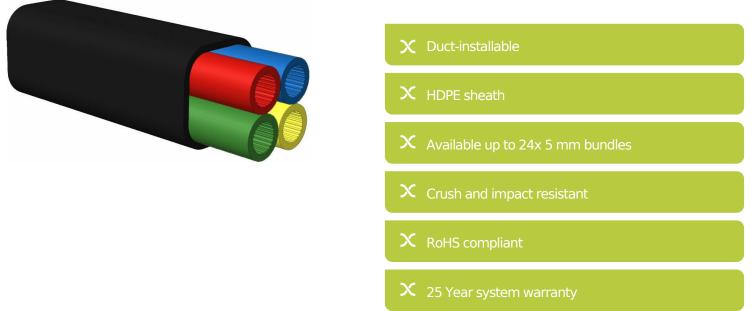

## **Product Overview**

Enbeam external blowing tubes have been designed to allow blown fibre to be distributed externally and within ducts. The external grade tubes are over-sheathed with High Density Polyethylene (HDPE). The tubes have a low friction inner coating to reduce drag & maximise blowing distances.

The compact tubes can accommodate Excel fibre units containing from 2 to 12 fibres and are colour-coded for identification.

The tubes are easy to terminate and branch-off using suitable Excel connection closures and push-fit connectors.

## **Product Specifications**

| Feature             | Values  |
|---------------------|---------|
| Suitable for        | Outdoor |
| Outer sheath colour | Black   |