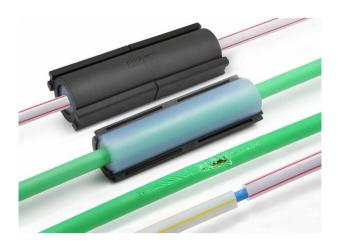

## **Product Overview**

The Enbeam divisible duct repair kit is designed for use with the Enbeam blown fibre micro duct system.

The repair kits are used to repair cracked or split duct after cables have been blown into the micro duct. The silicon insert is compressed to make a water and gas seal around the damaged area.