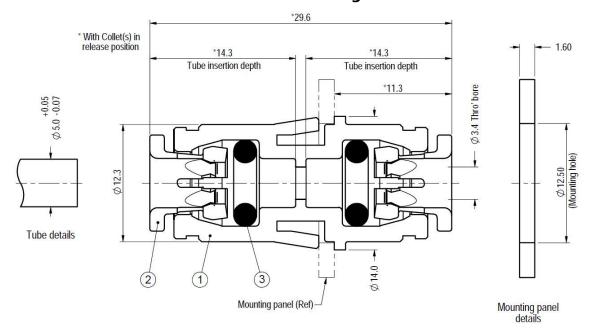

ith 5mm tube  |
| X UL94-V0                                   |
| X CIBSE TM65 Embodied Carbon: 0.089 kg CO2e |

## **Product Overview**

The Enbeam Push-Fit bulkhead connector is designed for use with the Enbeam blown fibre micro duct system. The push fit Bulkhead is made from a black acetal co-polymer and can be mounted in a 12.5mm hole.

### **Product Specifications**

| Feature | Values  |
|---------|---------|
| Model   | Coupler |

## **Additional specifications**

| Features              | Values            |
|-----------------------|-------------------|
| Material              | Acetal Co-Polymer |
| Pressure              | 16                |
| UV Resistance         | None              |
| Operating temperature | -10°C to +40°C    |

## Item Code: 208-899



**Product drawing** 



#### **Standards**

| Applicable standard                        | Detail                                                                                                                                                                          |
|--------------------------------------------|---------------------------------------------------------------------------------------------------------------------------------------------------------------------------------|
| BS EN 50411-2-8:2009                       | Fibre organisers and closures to be used in optical fibre communication systems. Product specifications. Microduct connectors, for air blown optical fibres, Type 1             |
| RoHS-II/-III (2011/65/EU & 2015/863): 2023 | Our products, demonstrate full adherence to the regulato