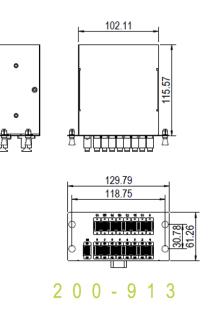

**Product drawings** 

#### **Part Number Table**

| Part Number | Description                                |
|-------------|--------------------------------------------|
| 208-912     | Excel Enbeam 1x 8 SC/APC LGX PLC Splitter  |
| 208-913     | Excel Enbeam 1x 16 SC/APC LGX PLC Splitter |