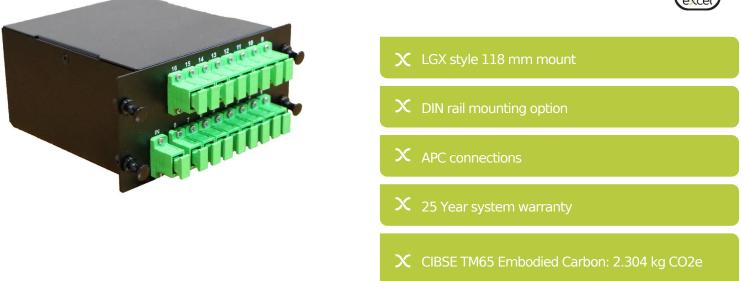

### **Product Overview**

The Enbeam LGX-style splitter has been designed to house a Planar Lightwave Circuit (PLC) splitter with SCA connections. This module has 1 input and 8 output ports. The LGX housing has been designed to fit the Excel 3U (208-029) panels.

These modules can also be fitted with a DIN rail mounting bracket, allowing this unit to be mounted to any 35 mm DIN rail.

#### **Part Number Table**

| Part Number | Description                                |
|-------------|--------------------------------------------|
| 208-912     | Excel Enbeam 1x 8 SC/APC LGX PLC Splitter  |
| 208-913     | Excel Enbeam 1x 16 SC/APC LGX PLC Splitter |