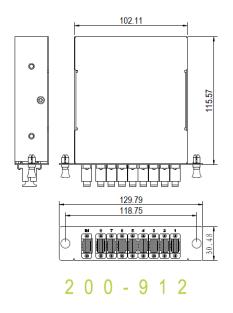

**Product drawings** 

#### **Part Number Table**

| Part Number | Description                                |
|-------------|--------------------------------------------|
| 208-912     | Excel Enbeam 1x 8 SC/APC LGX PLC Splitter  |
| 208-913     | Excel Enbeam 1x 16 SC/APC LGX PLC Splitter |