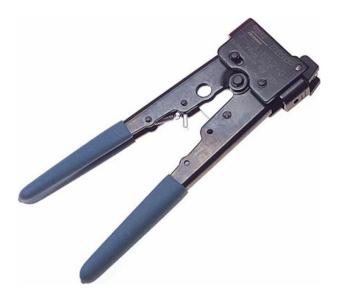

## Amp RJ45 Die Crimp Tool for Cat5 Plugs White Dot Die Set

- $\boldsymbol{\chi}$  High quality Amp manufactured product
- imes Ratchet action ensures reliable crimping
- $\mathbf{X}$  Designed to stop over crimping

## **Product Overview**

The AMP RJ45 Crimp Tool is compatible with the entire utp and FTP standard connector range.

## **Product Specifications**

| Feature                | Values                    |
|------------------------|---------------------------|
| Suitable for           | Cable lugs and connectors |
| Construction/operation | Ratchet                   |
| Inserts exchangeable   | yes                       |
| With automatic return  | yes                       |

## **Part Number Table**

| Part Number | Description                                      |
|-------------|--------------------------------------------------|
| 22-0011     | AMP RJ45 DIE CRIMP TOOL FOR CAT5 PLUGS WHITE DOT |