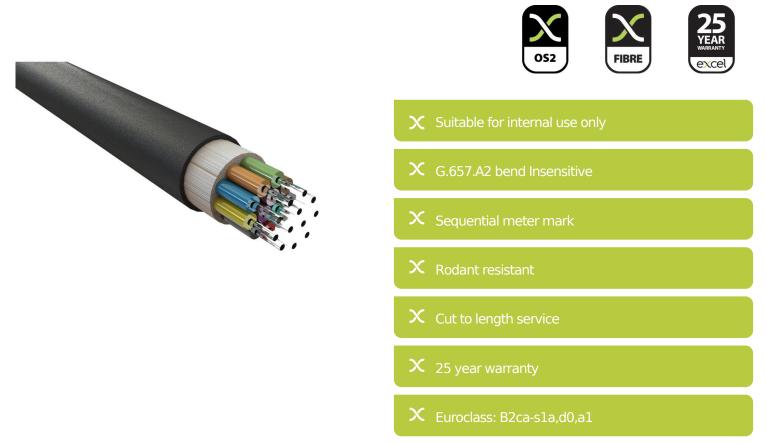

### **Product Overview**

Excel Enbeam OS2 distribution cables have been designed specifically for internal applications. The single mode fibre is G.657.A2 compliant and offers OS2 performance and OS1 backwards compatibility. The cables are constructed using multiple buffered fibres from 4 to 24 coloured 900 µm fibres surrounded by aramid yarn around a central FRP strength member. This allows the cable to be used in internal applications with a Euroclass rating of B2ca.

#### **Product Specifications**

| Feature                                               | Values            |
|-------------------------------------------------------|-------------------|
| Number of Cores                                       | 8                 |
| Type of tube                                          | Tight             |
| Number of fibres per tube                             | 8                 |
| Fibre type                                            | Single mode 9/125 |
| Category                                              | OS2               |
| Outer sheath material                                 | LSZH              |
| Outer sheath colour                                   | Black             |
| Reaction-to-fire class according to EN 13501-6        | B2ca              |
| Smoke development class according to EN 13501-6       | sla               |
| Euro class flaming droplets/particles according to EN | d0                |