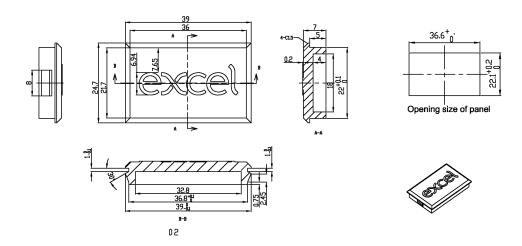

# Excel LJ6C Rubber Blank Black (10-Pack)

Item Code: 350-645





X Pack of 10

X 25 Year system warranty

X CIBSE TM65 Embodied Carbon: 0.267 kg CO2e

#### **Product Overview**

Excel blanking plates to suit the Excel GOP boxes.

### **Product Specifications**

| Feature           | Values        |
|-------------------|---------------|
| Application       | Blind cover   |
| Material          | Rubber        |
| Colour            | Black         |
| Type of fastening | Engage (snap) |
| Width of device   | 22 mm         |
| Height of device  | 37 mm         |

Item Code: 350-645



## **Product drawing**



#### **Part Number Table**

| Part Number | Description                             |
|-------------|-----------------------------------------|
| 350-645     | Excel LJ6C Rubber Blank Black (10-Pack) |

Excel is a world class premium performing end to end infrastructure solution designed, Manufactured, supported and delivered without compromise.



Contact us at sales@excel-networking.com

E&OE. Excel is a registered trade name of Mayflex Holdings Ltd.