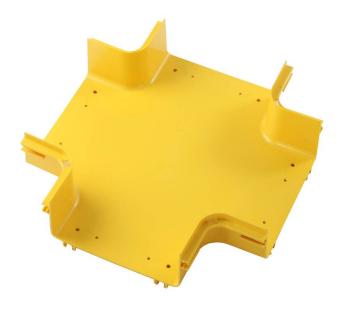

#### **Product Overview**

Enbeam Yellow Duct System: Piecing together in individual segments, Excel's duct trunking system is flexible and suitable for an endless array of installations. A range of unique trunking segments in a variety of bend radii and lengths connect together in an infinite number of ways, allowing users to create a fibre storage solution that is fit for purpose.

As each segment of trunking is a standalone piece of plastic, users can simply remove the section of the cover that they need and make changes to the installation without having to disrupt the whole system, which increases the durability and longevity of the system overall. The system is fully enclosed, protecting the fibre from dirt and dust.

#### **Part Number Table**

| Part Number | Description                                        |
|-------------|----------------------------------------------------|
| 460-001     | Excel Enbeam 120 mm Fibre Cable Tray LSOH          |
| 460-002     | Excel Enbeam 240 mm Fibre Cable Tray LSOH          |
| 460-003     | Excel Enbeam 120 mm Connector LSOH                 |
| 460-004     | Excel Enbeam 240 mm Connector LSOH                 |
| 460-005     | Excel Enbeam 240 mm to 120 mm Connector LSOH       |
| 460-006     | Excel Enbeam 120 mm Horizontal 90 Degree Bend LSOH |
| 460-007     | Excel Enbeam 240 mm Horizontal 90 Degree Bend LSOH |
| 460-008     | Excel Enbeam 120 mm Internal Riser 45 Degree LSOH  |
| 460-009     | Excel Enbeam 240 mm Internal Riser 45 Degree LSOH  |
| 460-010     | Excel Enbeam 120 mm External Riser 45 Degree LSOH  |
| 460-011     | Excel Enbeam 240 mm External Riser 45 Degree LSOH  |
| 460-012     | Excel Enbeam 120 mm Horizontal 45 Degree Bend LSOH |
| 460-013     | Excel Enbeam 240 mm Horizontal 45 Degree Bend LSOH |
| 460-014     | Excel Enbeam 120 mm Horizontal TEE LSOH            |
| 460-015     | Excel Enbeam 240 mm Horizontal TEE LSOH            |
| 460-016     | Excel Enbeam 240 mm to 120 mm Reducer TEE LSOH     |
| 460-017     | Excel Enbeam 240 mm to 120 mm Vertical TEE LSOH    |
| 460-018     | Excel Enbeam 120 mm Cross Junction LSOH            |
| 460-019     | Excel Enbeam 240 mm Cross Junction LSOH            |