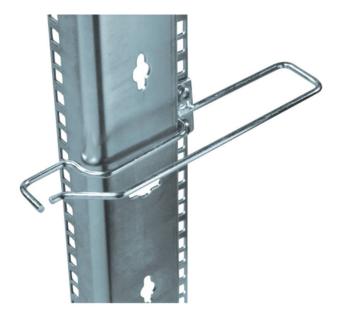

Item Code: 540-131

Offers 1550mm2 of internal cable management space.

## **Product Overview**

The hoops attach to the side mounting facility and can be positioned to suit individual cabling applications.