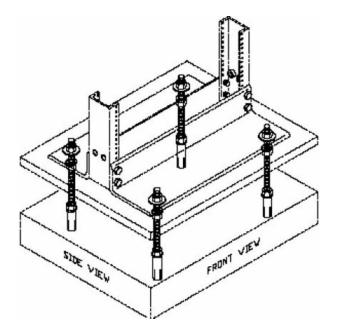

## **Product Overview**

Raised floor kits are used to support 2 post racks installed on suspended floor with void up to 705mm

## **Product Specifications**

| Feature  | Values                         |
|----------|--------------------------------|
| Material | Metal - Thr/Rod & Hardware kit |

## **Part Number Table**

| Part Number | Description                      |
|-------------|----------------------------------|
| 540-950     | RAISED FLOOR KIT UPTO 705MM VOID |

Excel is a world class premium performing end to end infrastructure solution designed, Manufactured, supported and delivered without compromise.