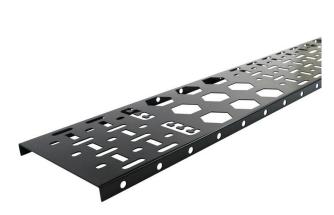

### **Product Overview**

Environ Cable Tray is commonly used to support and manage cabling within a data rack, the ventilated tray has a stamp profile of various size and shape openings which allows for air flow circulation around the cabling and easy fitting of different size cable straps and cable bundles.

Cables can be secured to the tray using either plastic or velcro cable straps, the profile design of the tray makes it easy to ensure that fixing can be achieved wherever needed.