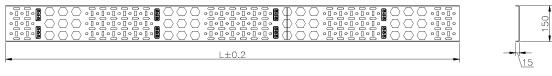

has a stamp profile of various size and shape openings which allows for air flow circulation around the cabling and easy fitting of different size cable straps and cable bundles.

Cables can be secured to the tray using either plastic or velcro cable straps, the profile design of the tray makes it easy to ensure that fixing can be achieved wherever needed.

#### **Product Specifications**

| Feature                        | Values |
|--------------------------------|--------|
| Height                         | 29u    |
| Width                          | 150 mm |
| Mounting perforation in bottom | yes    |
| Material                       | Steel  |
| Colour                         | Black  |
| RAL-number                     | 9004   |

Item Code: 541-150-29-BK



#### **Product drawing**



#### Part Number Table

| Part Number   | Description                                                |
|---------------|------------------------------------------------------------|
| 541-150-20-BK | Environ Enhanced Cable Tray (2pc) 150mm - 20U - Black      |
| 541-150-24-BK | Environ Enhanced Cable Tray (2pc) 150mm - 24U - Black      |
| 541-150-24-GW | Environ Enhanced Cable Tray (2pc) 150mm - 24U - Grey White |
| 541-150-29-BK | Environ Enhanced Cable Tray (2pc) 150mm 29U Black          |
| 541-150-29-GW | Environ Enhanced Cable Tray (2pc) 150mm - 29U - Grey White |
| 541-150-32-BK | Environ Enhanced Cable Tray (2pc) 150mm - 32U - Black      |
| 541-150-32-GW | Environ Enhanced Cable Tray (2pc) 150mm - 32U - Grey White |
| 541-150-38-BK | Environ Enhanced Cable Tray (2pc) 150mm - 38U