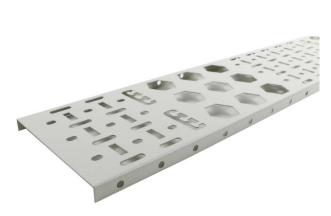

### **Product Overview**

Environ Cable Tray is commonly used to support and manage cabling within a data rack, the ventilated tray has a stamp profile of various size and shape openings which allows for air flow circulation around the cabling and easy fitting of different size cable straps and cable bundles.

Cables can be secured to the tray using either plastic or velcro cable straps, the profile design of the tray makes it easy to ensure that fixing can be achieved wherever needed.