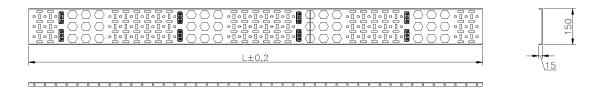

has a stamp profile of various size and shape openings which allows for air flow circulation around the cabling and easy fitting of different size cable straps and cable bundles.

Cables can be secured to the tray using either plastic or velcro cable straps, the profile design of the tray makes it easy to ensure that fixing can be achieved wherever needed.

### **Product Specifications**

| Feature                        | Values |
|--------------------------------|--------|
| Height                         | 47u    |
| Width                          | 150 mm |
| Mounting perforation in bottom | yes    |
| Material                       | Steel  |
| Colour                         | Grey   |
| RAL-number                     | 9002   |

Item Code: 541-150-47-GW



#### **Product drawing**



#### Part Number Table

| Part Number   | Description                                                |
|---------------|------------------------------------------------------------|
| 541-150-20-BK | Environ Enhanced Cable Tray (2pc) 150mm - 20U - Black      |
| 541-150-24-BK | Environ Enhanced Cable Tray (2pc) 150mm - 24U - Black      |
| 541-150-24-GW | Environ Enhanced Cable Tray (2pc) 150mm - 24U - Grey White |
| 541-150-29-BK | Environ Enhanced Cable Tray (2pc) 150mm 29U Black          |
| 541-150-29-GW | Environ Enhanced Cable Tray (2pc) 150mm - 29U - Grey White |
| 541-150-32-BK | Environ Enhanced Cable Tray (2pc) 150mm - 32U - Black      |
| 541-150-32-GW | Environ Enhanced Cable Tray (2pc) 150mm - 32U - Grey White |
| 541-150-38-BK | Environ Enhanced Cable Tray (2pc) 150mm - 38U