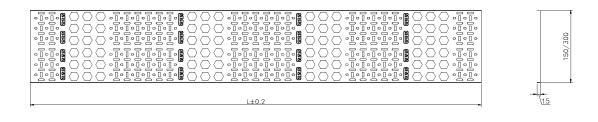

# **Product drawing**

#### **Product Specifications**

| Feature                        | Values |
|--------------------------------|--------|
| Height                         | 24u    |
| Width                          | 300 mm |
| Mounting perforation in bottom | yes    |
| Material                       | Steel  |
| Colour                         | Black  |
| RAL-number                     | 9004   |