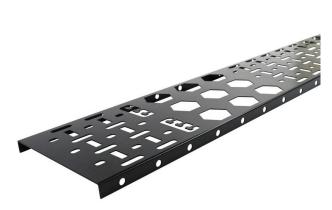

# **Product Overview**

Environ Cable Tray is commonly used to support and manage cabling within a data rack, the ventilated tray has a stamp profile of various size and shape openings which allows for air flow circulation around the cabling and easy fitting of different size cable straps and cable bundles.

Cables can be secured to the tray using either plastic or velcro cable straps, the profile design of the tray makes it easy to ensure that fixing can be achieved wherever needed.