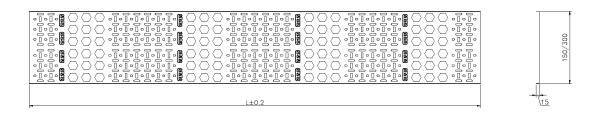

### **Product drawing**

#### **Product Specifications**

| Feature                        | Values |
|--------------------------------|--------|
| Height                         | 47u    |
| Width                          | 300 mm |
| Mounting perforation in bottom | yes    |
| Material                       | Steel  |
| Colour                         | Black  |
| RAL-number                     | 9004   |