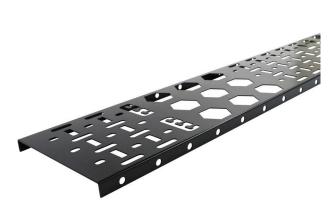

## **Product Overview**

Environ Cable Tray is commonly used to support and manage cabling within a data rack, the ventilated tray has a stamp profile of various size and shape openings which allows for air flow circulation around the cabling and easy fitting of different size cable straps and cable bundles.

Cables can be secured to the tray using either plastic or velcro cable straps, the profile design of the tray makes it easy to ensure that fixing can be achieved wherever needed.