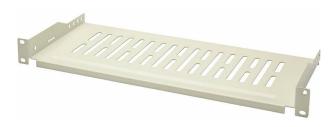

#### **Product Overview**

Environ Cantilever Shelves can be used to support both active and non-active data equipment within the rack that is not 19" rack mountable, these shelves are fitted to the front 19" profiles using M6 hardware and are vented which allows for air circulation around the equipment.

This shelf is commonly deployed in wall racks but can also be used in floor sanding racks, universal fitting allows them to be used in a wide range of racks. The shelf allows for fitting of equipment in situations where one set of profiles have already been used for existing equipment.

### **Product Specifications**

| Feature            | Values           |
|--------------------|------------------|
| Model              | Cantilever shelf |
| Width              | 475 (19")        |
| Height             | 45 (1U)          |
| Depth              | 190 mm           |
| Max. load capacity | 10 kg            |
| Material           | Metal            |
| Colour             | Grey             |
| RAL-number         | 9002             |
|                    |                  |