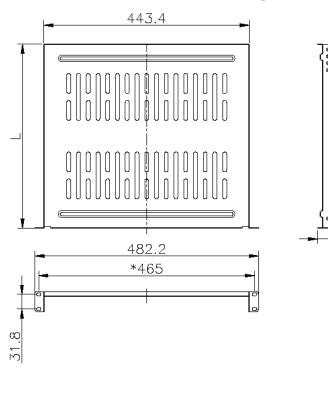

### **Product drawing**

43.9

### **Product Specifications**

| Feature            | Values           |
|--------------------|------------------|
| Model              | Cantilever shelf |
| Width              | 475 (19")        |
| Height             | 45 (1U)          |
| Depth              | 190 mm           |
| Max. load capacity | 10 kg            |
| Material           | Metal            |
| Colour             | Grey             |
| RAL-number         | 9002             |
|                    |                  |