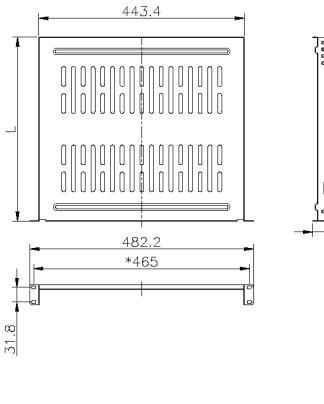

## **Product drawing**

43.9

### **Product Specifications**

| Feature            | Values           |
|--------------------|------------------|
| Model              | Cantilever shelf |
| Width              | 475 (19")        |
| Height             | 45 (1U)          |
| Depth              | 400 mm           |
| Max. load capacity | 10 kg            |
| Material           | Metal            |
| Colour             | Black            |