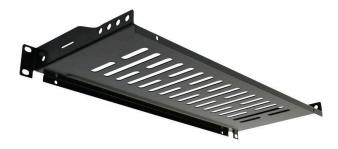

## Environ Cantilever Shelf 400mm Black

Item Code: 542-021-BK

- X Choice of depths
- X Available in Grey White and Black
- X Perforated design
- X 25 Years system warranty
- X CIBSE TM65 Embodied Carbon: 14.085 kg CO2e

#### **Product Overview**

Environ Cantilever Shelves can be used to support both active and non-active data equipment within the rack that is not 19" rack mountable, these shelves are fitted to the front 19" profiles using M6 hardware and are vented which allows for air circulation around the equipment.

This shelf is commonly deployed in wall racks but can also be used in floor sanding racks, universal fitting allows them to be used in a wide range of racks. The shelf allows for fitting of equipment in situations where one set of profiles have already been used for existing equipment.