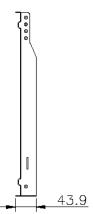

nt.

This shelf is commonly deployed in wall racks but can also be used in floor sanding racks, universal fitting allows them to be used in a wide range of racks. The shelf allows for fitting of equipment in situations where one set of profiles have already been used for existing equipment.

### **Product Specifications**

| Feature            | Values           |
|--------------------|------------------|
| Model              | Cantilever shelf |
| Width              | 475 (19")        |
| Height             | 45 (1U)          |
| Depth              | 400 mm           |
| Max. load capacity | 10 kg            |
| Material           | Metal            |
| Colour             | Grey             |

# Environ Cantilever Shelf 400mm Grey White

Item Code: 542-021-GE



## **Product drawing**







### **Part Number Table**

| Part Number | Description                               |
|-------------|-------------------------------------------|
| 542-020-BK  | Environ Cantilever Shelf 190mm Black      |
| 542-020-GE  | Environ Cantilever Shelf 190mm Grey White |
| 542-021-BK  | Environ Cantilever Shelf 400mm Black      |
| 542-021-GE  | Environ Cantilever Shelf 400mm Grey White |

Excel is a world class premium performing end to end infrastructure solution designed, Manufactured, supported and delivered without compromise.



Contact us at sales@excel-networking.com

E&OE. Excel is a registered trade name of Mayflex Holdings Ltd.