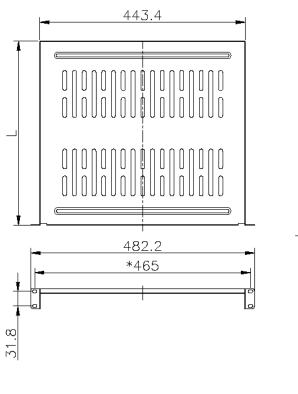

## **Product drawing**

### **Product Specifications**

| Feature            | Values           |
|--------------------|------------------|
| Model              | Cantilever shelf |
| Width              | 475 (19")        |
| Height             | 45 (1U)          |
| Depth              | 400 mm           |
| Max. load capacity | 10 kg            |
| Material           | Metal            |
| Colour             | Grey             |