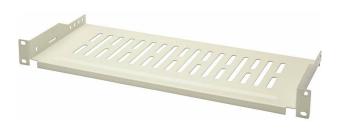

## Environ Cantilever Shelf 400mm Grey White

Item Code: 542-021-GE

| X Choice of depths                  |
|-------------------------------------|
| X Available in Grey White and Black |
| X Perforated design                 |
| X 25 Years system warranty          |

### **Product Overview**

Environ Cantilever Shelves can be used to support both active and non-active data equipment within the rack that is not 19" rack mountable, these shelves are fitted to the front 19" profiles using M6 hardware and are vented which allows for air circulation around the equipment.

This shelf is commonly deployed in wall racks but can also be used in floor sanding racks, universal fitting allows them to be used in a wide range of racks. The shelf allows for fitting of equipment in situations where one set of profiles have already been used for existing equipment.