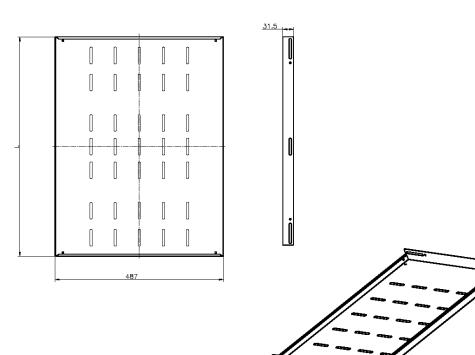

## **Product drawing**

### **Product Specifications**

| Feature            | Values      |
|--------------------|-------------|
| Model              | Fixed shelf |
| Width              | 19"         |
| Height             | lu          |
| Depth              | 550 mm      |
| Max. load capacity | 80 kg       |
| Material           | Metal       |
| Colour             | Black       |
| RAL-number         | 9005        |