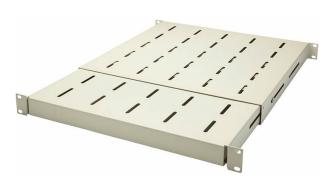

#### **Product Overview**

The Environ Depth Adjustable Shelf can be used to support both active and non-active data equipment within the rack that is not 19" rack-mountable. The adjustable shelf can be used to support equipment from any industry to create the desired solution.

Installation is achieved by attaching to both the front and rear 19" profiles using M6 hardware, the shelf is vented which allows for air circulation around the equipment. The design of the shelf has an extremely large range of mounting depths which allows it to be placed in a wide range of racks and fitted at depths dictated by server and switch deployments.

### **Product Specifications**

| Feature            | Values           |
|--------------------|------------------|
|                    |                  |
| Model              | Adjustable shelf |
| Width              | 19"              |
| Height             | 10               |
| Depth              | 450720mm         |
| Max. load capacity | 80 kg            |
| Material           | Metal            |
| Colour             | Grey             |
| RAL-number         | 9002             |