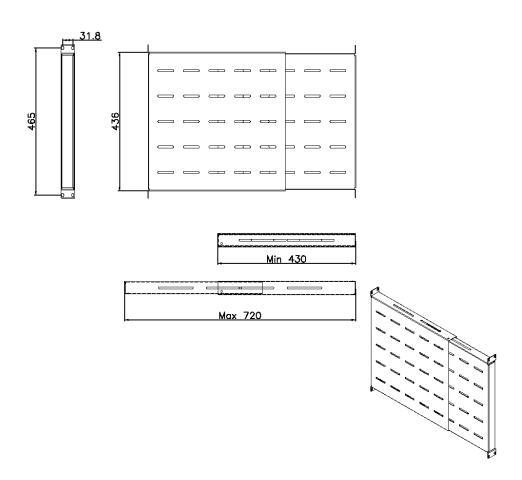

### **Product Specifications**

| Feature            | Values           |
|--------------------|------------------|
|                    |                  |
| Model              | Adjustable shelf |
| Width              | 19"              |
| Height             | 10               |
| Depth              | 450720mm         |
| Max. load capacity | 80 kg            |
| Material           | Metal            |
| Colour             | Grey             |
| RAL-number         | 9002             |

### **Product drawing**