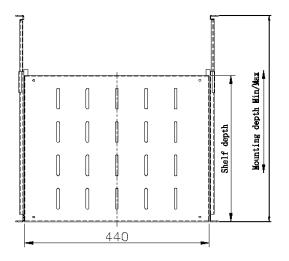

### **Product drawing**

### **Product Specifications**

| Feature            | Values        |
|--------------------|---------------|
| Model              | Sliding shelf |
| Width              | 19"           |
| Height             | 1u            |
| Depth              | 350 mm        |
| Max. load capacity | 30 kg         |
| Material           | Metal         |
| Colour             | Black         |