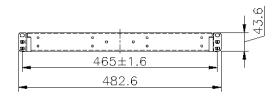

### **Product drawing**

### **Product Specifications**

| Feature            | Values        |
|--------------------|---------------|
| Model              | Sliding shelf |
| Width              | 19"           |
| Height             | 1u            |
| Depth              | 350 mm        |
| Max. load capacity | 30 kg         |
| Material           | Metal         |
| Colour             | Black         |