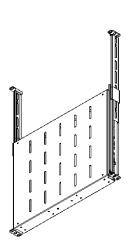

Installation is achieved by attaching to both the front and rear 19" profiles using M6 fixing hardware and are vented allowing for air circulation around the communication equipment.