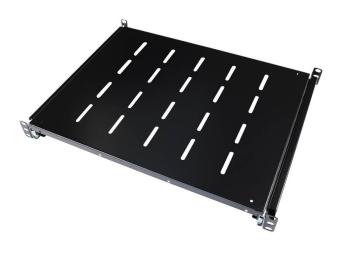

## Environ Sliding Shelves 350 mm Depth (Mounting Depth: 375 mm-660 mm) Black

Item Code: 542-027-BK

- X Choice of depths
- X Available in Grey White and Black
- X Perforated design
- 25 Year system warranty
- X CIBSE TM65 Embodied Carbon: 16.039 kg CO2e

#### **Product Overview**

Environ rack shelves can be used to support both active and non-active data equipment within the rack that is not 19" rack mountable. These shelves can be used to support equipment from any industry to create the desired solution.

Installation is achieved by attaching to both the front and rear 19" profiles using M6 fixing hardware and are vented allowing for air circulation around the communication equipment.