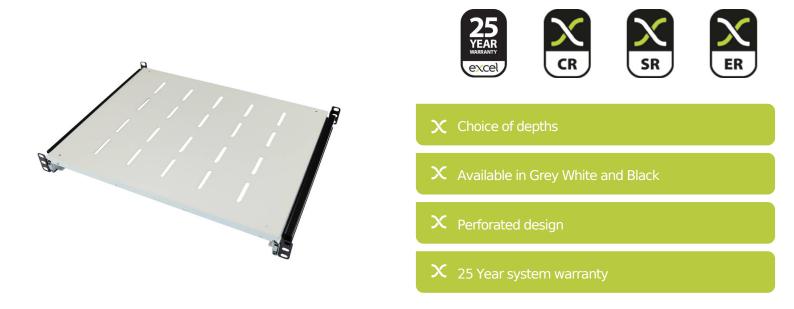

### **Product Overview**

Environ rack shelves can be used to support both active and non-active data equipment within the rack that is not 19" rack mountable. These shelves can be used to support equipment from any industry to create the desired solution.

Installation is achieved by attaching to both the front and rear 19" profiles using M6 fixing hardware and are vented allowing for air circulation around the communication equipment.

#### **Product Specifications**

| Feature            | Values        |
|--------------------|---------------|
| Model              | Sliding shelf |
| Width              | 19"           |
| Height             | 10            |
| Depth              | 350 mm        |
| Max. load capacity | 30 kg         |
| Material           | Metal         |
| Colour             | Grey          |
| RAL-number         | 9002          |