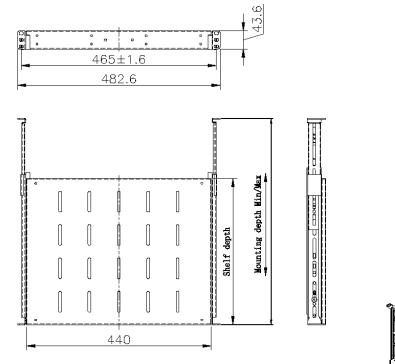

## **Product drawing**

#### **Product Specifications**

| Feature            | Values        |
|--------------------|---------------|
| Model              | Sliding shelf |
| Width              | 19"           |
| Height             | 10            |
| Depth              | 350 mm        |
| Max. load capacity | 30 kg         |
| Material           | Metal         |
| Colour             | Grey          |
| RAL-number         | 9002          |