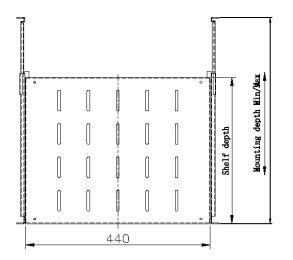

### **Product Specifications**

| Feature            | Values        |
|--------------------|---------------|
| Model              | Sliding shelf |
| Width              | 19"           |
| Height             | 1u            |
| Depth              | 563 mm        |
| Max. load capacity | 30 kg         |
| Material           | Metal         |
| Colour             | Grey          |

## **Product drawing**