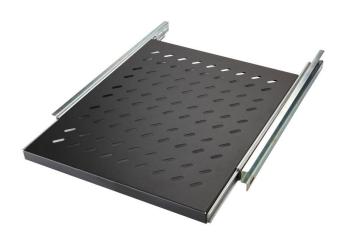

# Environ Sliding Shelves 563mm Depth (Mounting Depth: 605mm-855mm) Grey White

Item Code: 542-028-GE

- X Choice of depths
- X Available in Grey White and Black
- X Perforated design
- 25 Year system warranty

#### **Product Overview**

Environ rack shelves can be used to support both active and non-active data equipment within the rack that is not 19" rack mountable. These shelves can be used to support equipment from any industry to create the desired solution.

Installation is achieved by attaching to both the front and rear 19" profiles using M6 fixing hardware and are vented allowing for air circulation around the communication equipment.