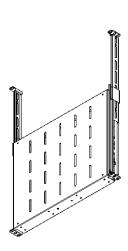

Installation is achieved by attaching to both the front and rear 19" profiles using M6 fixing hardware and are vented allowing for air circulation around the communication equipment.

## **Product drawing**