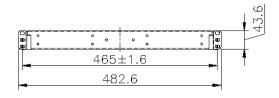

### **Product Specifications**

| Feature            | Values        |
|--------------------|---------------|
| Model              | Sliding shelf |
| Width              | 19"           |
| Height             | 1u            |
| Depth              | 563 mm        |
| Max. load capacity | 30 kg         |
| Material           | Metal         |
| Colour             | Grey          |

## **Product drawing**