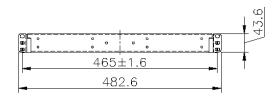

## **Product drawing**

## **Product Specifications**

| Feature            | Values        |
|--------------------|---------------|
| Model              | Sliding shelf |
| Width              | 19"           |
| Height             | 1u            |
| Depth              | 1000 mm       |
| Max. load capacity | 30 kg         |
| Material           | Metal         |
| Colour             | Black         |