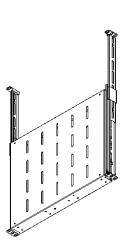

## **Product drawing**

Installation is achieved by attaching to both the front and rear 19" profiles using M6 fixing hardware and are vented allowing for air circulation around the communication equipment.