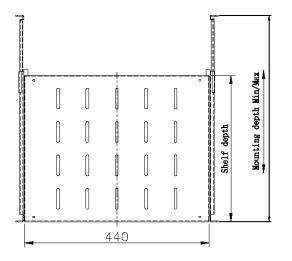

## **Product drawing**

## **Product Specifications**

| Feature            | Values        |
|--------------------|---------------|
| Model              | Sliding shelf |
| Width              | 19"           |
| Height             | 1u            |
| Depth              | 1000 mm       |
| Max. load capacity | 30 kg         |
| Material           | Metal         |
| Colour             | Black         |