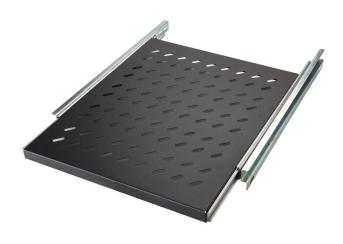

# Environ Sliding Shelves 550mm Depth (Mounting Depth: 605mm-875mm) Black

Item Code: 542-029-BK

- X Choice of depths
- X Available in Grey White and Black
- X Perforated design
- 25 Year system warranty

#### **Product Overview**

Environ rack shelves can be used to support both active and non-active data equipment within the rack that is not 19" rack mountable. These shelves can be used to support equipment from any industry to create the desired solution.

Installation is achieved by attaching to both the front and rear 19" profiles using M6 fixing hardware and are vented allowing for air circulation around the communication equipment.