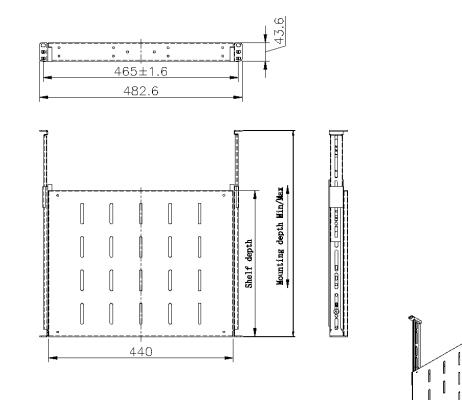

tive data equipment within the rack that is not 19" rack mountable. These shelves can be used to support equipment from any industry to create the desired solution.

Installation is achieved by attaching to both the front and rear 19" profiles using M6 fixing hardware and are vented allowing for air circulation around the communication equipment.

#### **Product Specifications**

| Feature            | Values        |
|--------------------|---------------|
| Model              | Sliding shelf |
| Width              | 19"           |
| Height             | lu            |
| Depth              | 1000 mm       |
| Max. load capacity | 30 kg         |
| Material           | Metal         |
| Colour             | Grey          |



8

ļ

1

l

# Item Code: 542-029-GE

#### **Product drawing**



# Part Number Table

| Part Number | Description                                                                     |
|-------------|---------------------------------------------------------------------------------|
| 542-027-BK  | Environ Sliding Shelves 350 mm Depth (Mounting Depth: 375 mm-660 mm)<br>Black   |
| 542-027-GE  | Environ Sliding Shelves 350mm Depth (Mounting Depth: 375mm-660mm)<br>Grey White |
| 542-028-BK  | Environ Sliding Shelves 563mm Depth (Mounting Depth: 605mm-855mm)<br>Black      |
| 542-028-GE  | Environ Sliding Shelves 563mm Depth (Mounting Depth: 605mm-855mm)<br>Grey White |
| 542-029-BK  | Environ Sliding Shelves 550mm Depth (Mounting Depth: 605mm-875mm)<br>Black      |
| 542-029-GE  | Environ Sliding Shelves 550mm Depth (Mounting Depth: 605mm-875mm)