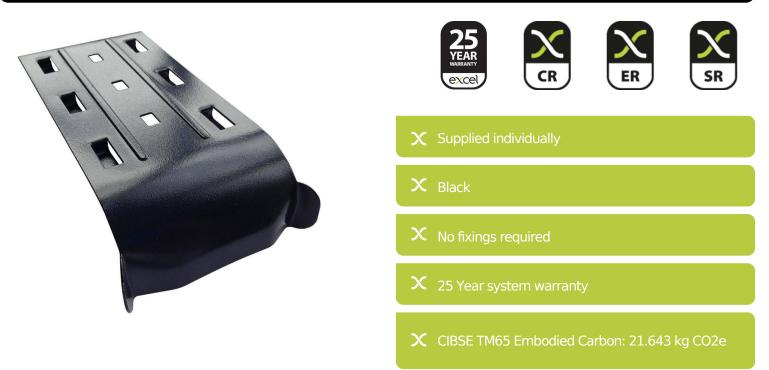

# Excel Waterfall Bracket for Basket Tray Black

#### **Product Overview**

Excel waterfall bracket for dressing cables out of basket tray above the roof of cabinets, racks and other enclosures.

The product stops cables pinching on the wire of basket tray and help create a smooth and natural bend radius

#### **Product Specifications**

| Feature    | Values            |
|------------|-------------------|
| Model      | Waterfall bracket |
| Width      | 90 mm             |
| Height     | 189.71 mm         |
| Material   | Metal             |
| Colour     | Black             |
| RAL-number | 9005              |