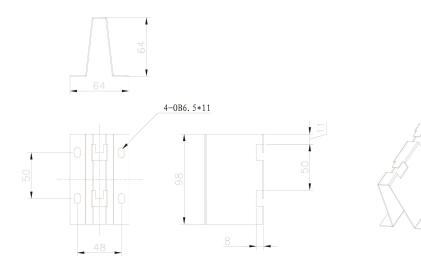

# Excel Waterfall Bracket for Basket Tray Black

### Item Code: 542-055





#### **Product Overview**

Excel waterfall bracket for dressing cables out of basket tray above the roof of cabinets, racks and other enclosures.

The product stops cables pinching on the wire of basket tray and help create a smooth and natural bend radius

#### **Product Specifications**

| Feature    | Values            |
|------------|-------------------|
| Model      | Waterfall bracket |
| Width      | 90 mm             |
| Height     | 189.71 mm         |
| Material   | Metal             |
| Colour     | Black             |
| RAL-number | 9005              |



## Item Code: 542-055

### Product drawing (roof bracket)



### Product drawing (waterfall bracket)



### **Part Number Table**

| Part Number | Description                                   |
|-------------|-----------------------------------------------|
| 542-055     | Excel Waterfall Bracket for Basket Tray Black |
| 542-060     | Excel Roof Bracket for Basket Tray Black      |

Excel is a world class premium performing end to end infrastructure solution designed, Manufactured, supported and delivered without compromise.



Contact us at sales@excel-networking.com

E&OE. Excel is a registered trade name of Mayflex Holdings Ltd.