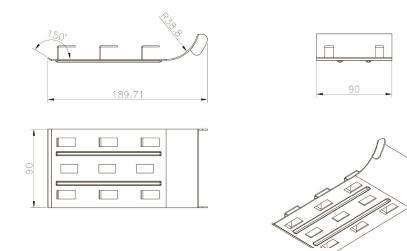

### Product drawing (waterfall bracket)

#### **Product Specifications**

| Feature    | Values            |
|------------|-------------------|
| Model      | Waterfall bracket |
| Width      | 90 mm             |
| Height     | 189.71 mm         |
| Material   | Metal             |
| Colour     | Black             |
| RAL-number | 9005              |