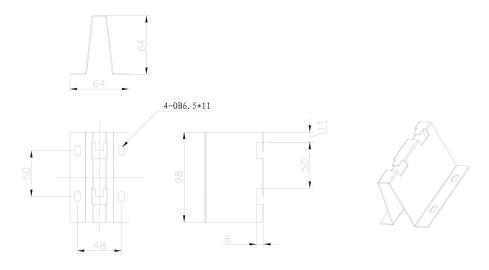

### **Product drawing (waterfall bracket)**

#### **Part Number Table**

| Part Number | Description                                   |
|-------------|-----------------------------------------------|
| 542-055     | Excel Waterfall Bracket for Basket Tray Black |
| 542-060     | Excel Roof Bracket for Basket Tray Black      |