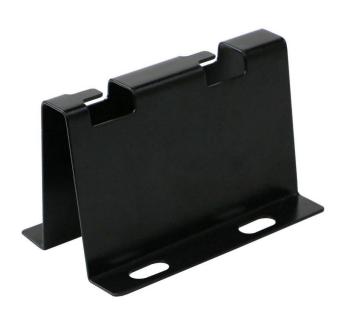

# Excel Roof Bracket for Basket Tray Black

Item Code: 542-060

|  | Sı. | ınnl | امطا | in | pairs |
|--|-----|------|------|----|-------|
|  | Ju  | וטטו | ıcu  |    | palis |

X No fixings supplied

X Black

#### **Product Overview**

Roof bracket for mounting direct to cable basket to the roof of a rack, ensuring that the cables are properly managed and not damaged. Provides a void and therefore room for a bend-radius allowing for smooth transition for all cable types (fibre, copper) from the horizontal basket to the vertical drop.

### **Product Specifications**

| Feature  | Values       |  |
|----------|--------------|--|
| Model    | Roof bracket |  |
| Width    | 90 mm        |  |
| Height   | 189.71 mm    |  |
| Material | Metal        |  |
| Colour   | Zinc         |  |