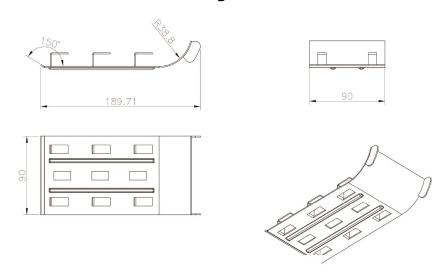

## **Product drawing (roof bracket)**

### **Product Specifications**

| Feature  | Values       |  |
|----------|--------------|--|
| Model    | Roof bracket |  |
| Width    | 90 mm        |  |
| Height   | 189.71 mm    |  |
| Material | Metal        |  |
| Colour   | Zinc         |  |